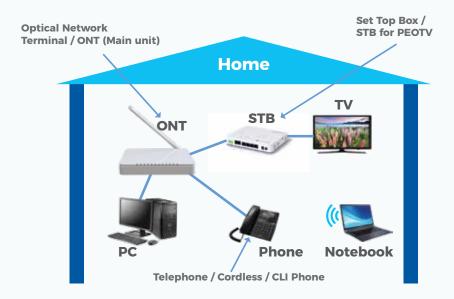

# **Equipment required for SLT-MOBITEL Fibre Service**

Following main units will be installed at your home / office at the time of providing the SLT-MOBITEL Fibre Service.

# **ONT (Optical Network Terminal)**

ONT is the main unit that will be provided & maintained by SLT-MOBITEL.

# STB (Set Top Box)

STB is required for the provision of PEOTV service via SLT-MOBITEL Fibre & this will be provided & maintained by SLT-MOBITEL.

\*The ownership of the ONT & STB lies with SLT-MOBITEL.

### **Phone**

The phone could be purchased by the customer separately.

\*The ownership lies with the customer.

For more details, refer to the customer agreement T&C.

ZTE - <a href="https://youtu.be/hodspAfv4FI?si=tZ0IjOTafa8Q-xR2">https://youtu.be/hodspAfv4FI?si=tZ0IjOTafa8Q-xR2</a>