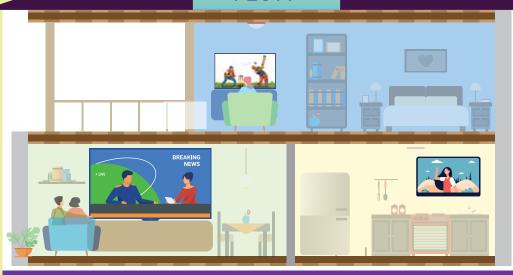

# A SINGLE FIBRE CONNECTION WILL GIVE YOU...

Internet

Voice

PEOTV

# **PEOTV**

Your number one source for the best local and global entertainment! With up to 3 PEOTV connections from a single fibre connection, multiple users can watch their preferred programme simultaneously from anywhere at home.