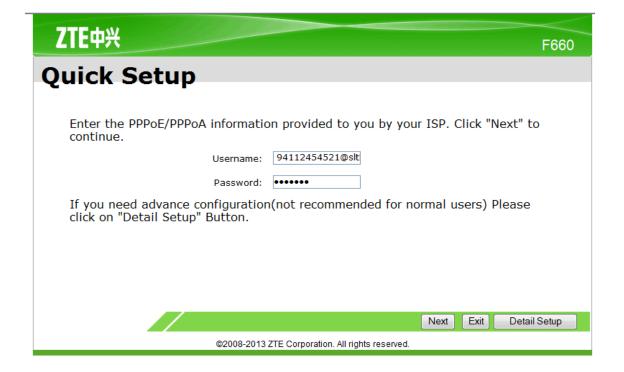

Then click ok to proceed.

**Step 02**: Put the username as, User name: user Type the password as, Password: user Then click login to proceed.

Step 03: In quick setup enter the username & password

Then click Next button to continue