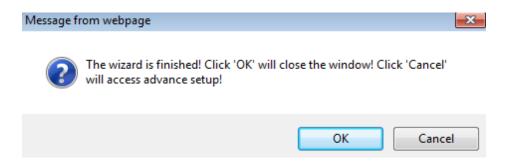

**Step 04**: In Quick setup put a tick on Enable SSID and type a wifi name for SSID. In pre-shared key enter a password for **Wi-Fi**. That should me more than 8 characters.

Then click Save button to continue.