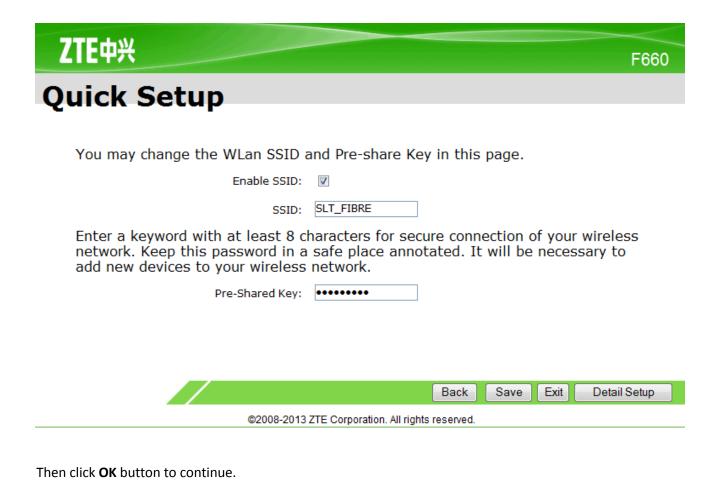

**Step 04**: In Quick setup put a tick on Enable SSID and type a wifi name for SSID. In pre-shared key enter a password for **Wi-Fi**. That should me more than 8 characters.

Then click Save button to continue.