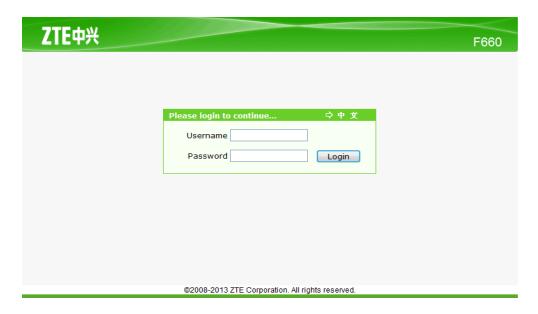

Then click ok to proceed.

**Step 02**: Put the username as, User name: user Type the password as, Password: user Then click login to proceed.

Step 03: In quick setup enter the username & password

Then click Next button to continue