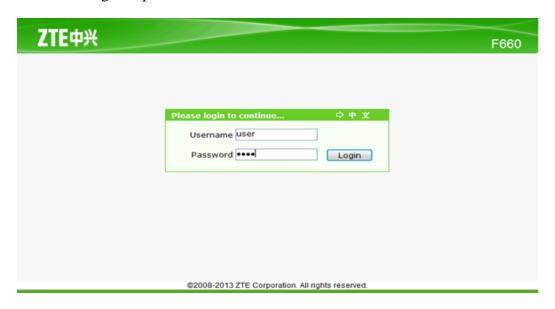

Then click ok to proceed.

**Step 02**: Put the username as, User name: user Type the password as, Password: user Then click login to proceed.

Step 03: In quick setup enter the username & password

Then click Next button to continue