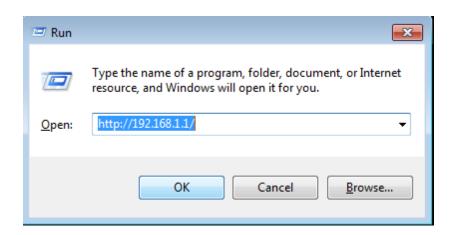

## **ZTE ZXHN F660 ONT CONFIGURATION**

**Step 01**: Open the web browser (Internet Explorer/Mozilla Firefox) Type in the address bar 192.168.1.1.

OR,

Open the Run Program and type <a href="http://192.168.1.1">http://192.168.1.1</a> U can open the Run Program like this way

Then click ok to proceed.

**Step 02**: Put the username as, User name: user Type the password as, Password: user Then click login to proceed.

Step 03: In quick setup enter the username & password

Then click Next button to continue